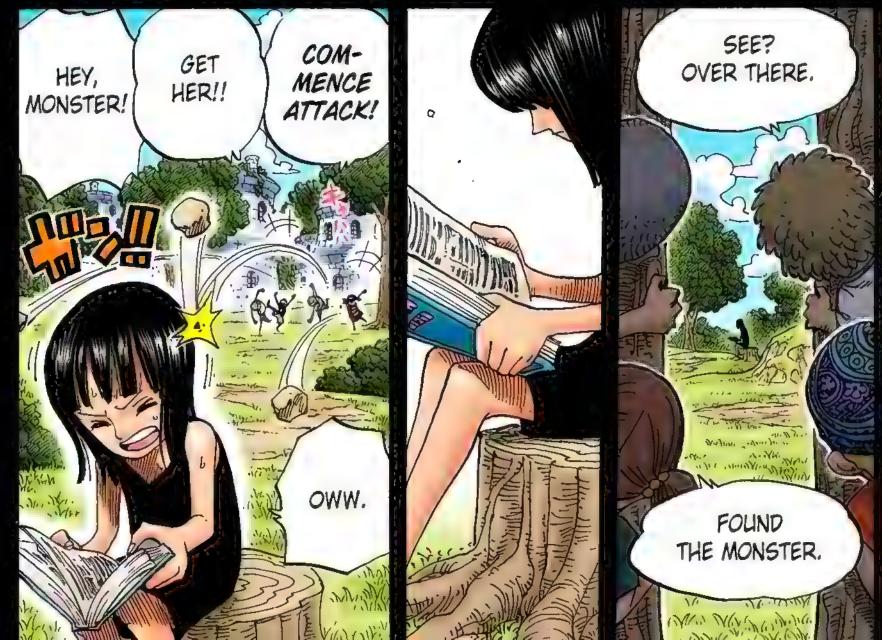

HE'S FLYING

Chapter 391: THE GIRL

THEY CALLED A DEMON

STOP!

Q: In chapter 367, Sanji breaks a Transponder Snail. That's terrible!!

The Transponder Snail didn't do a thing to him! Do you want the Transponder Snail to cry? It'll scream out in pain, y'know? Maybe its body won't hurt, but it'll cry because of emotional hurt. So let's apologize.